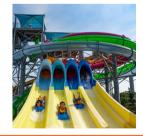

#### Bootlegger's Run

Bootlegger's Run takes four-person rafts uphill, just like a theme park coaster, for a series of breathtaking drops, including one from nearly five stories high - it was the first of it's kind in the state of New York!