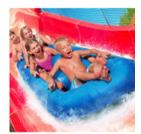

### Riptide Racer

Riders prepare to race for the title of "Ultimate Riptide Racer" then head first on mats, guests are drenched as they charge down the enclosed flumes in a wetter-then-wet mad chase for the finish line!