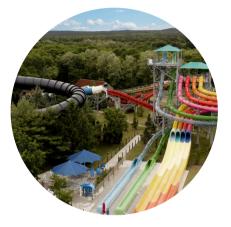

## ABOUT THE PARK

Splish Splash is where New York goes to summer, offering 96 acres and more than 30 water attractions from thrilling to chilling, the fun is all around at the largest water park in the tri-state area. This Long Island destination is the #1 way to spend a summer day with two wave pools, a lazy river and enjoy a variety of slides and play areas for kids, plus New York's most exhilarating collection of water slides. Riders can drop in on Bombs Away, go for a swirl on Alien Invasion, amp up the fun on Hyperlight and take a ride on Bootlegger's Run, the first water coaster in New York.

water coaster, a Kiddie area, and a new sensory experience!

Home to over 30 attractions, including New York's first hydromagnetic